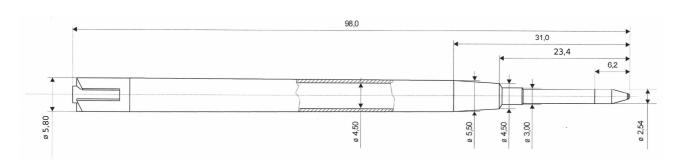

## **Dimensional Drawing**

| Technical data           |                  |
|--------------------------|------------------|
| Tip Raw Material:        | Nickel Silver    |
| Ball Raw Material:       | Tungsten Carbide |
| Ball diameter:           | 1,0 mm           |
| Tube:                    | White            |
| Cap:                     | White            |
| Ink:                     | Blue / Black     |
| Packing unit:            | 400 pieces       |
| Weight per packing unit: | 0,750 Kg         |
|                          |                  |