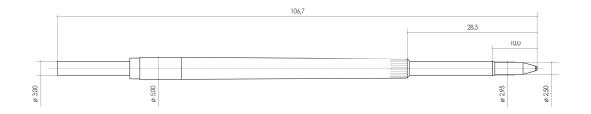

## RT3 – Jumbo Refill



## **Dimensional Drawing**



## **Technical data**

| Tip Raw Material:        | Brass Nickel Plated                    |
|--------------------------|----------------------------------------|
| Ball Raw Material:       | Tungsten Carbide                       |
| Ball diameter:           | 1 mm                                   |
| Tube:                    | White                                  |
| Plug:                    | White                                  |
| Ink:                     | Blue / Black<br>On request Red / Green |
| Packing unit:            | 500 pieces                             |
| Weight per packing unit: | 0,770 Kg                               |

Shelf life: At least 2 years when stored under normal climatic conditions, i.e. at temperature of approx. 22-25°C and at a humidity of approx. 5